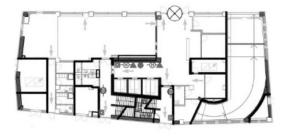

Office to let

# Floreasca Tower

Bucharest, Sector 1, 175 calea Floreasca

#### **Building information**

| Building status      | Existing    |
|----------------------|-------------|
| Year of construction | 2005        |
| Parking ratio        | 1 / 82 sq m |
| Total building area  | 7 619 sq m  |

#### **Commercial terms**

In filling

| Office space*      | after login * |
|--------------------|---------------|
| Parking            | after login * |
| Service charge*    | after login * |
| Minimum lease term | after login * |
| Availability       | after login * |
|                    |               |

\* Asking terms for m<sup>2</sup>/month

Location



Available space

823 sq m

Available office space

305 sq m Minimum office space

i·O

## officefinder.ro

## Typical floor plan



### Available space

| Floor | Vacant space        | Availability        |
|-------|---------------------|---------------------|
| 1     | please contact us * | please contact us * |
| 13    | please contact us * | please contact us * |
| Total | after login *       |                     |

### Public transport

Metro: M1, M2 Bus: 131, 135, 282, 335



& +40 21 302 3400 More information